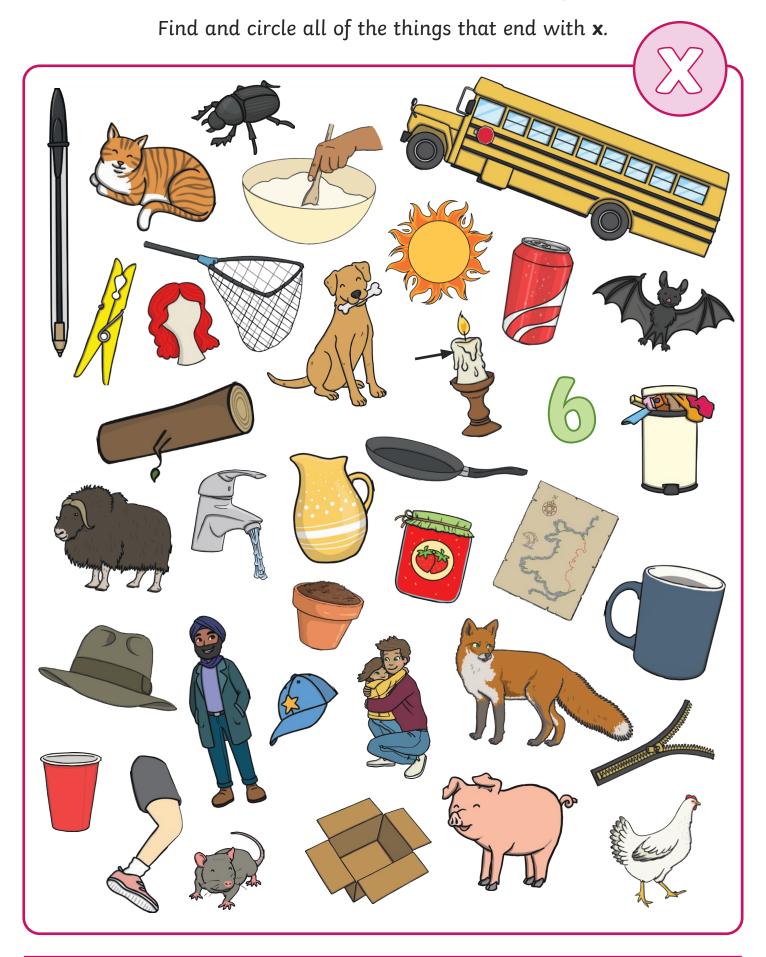

# Final Sound I Spy 🗴

Some food is good for your body. You can eat good, healthy food every day.

Some food is not good for your body. This unhealthy food should only be eaten sometimes.

Colour the food that is good for your body.