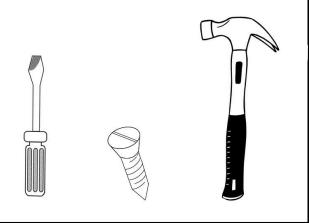

## Colour the object that answers the question.

Which animal is heaviest?

0

Which one is shortest?

Which fruit is longest?

Which vehicle is lightest?

Which tool is the biggest?

Teach IIIS