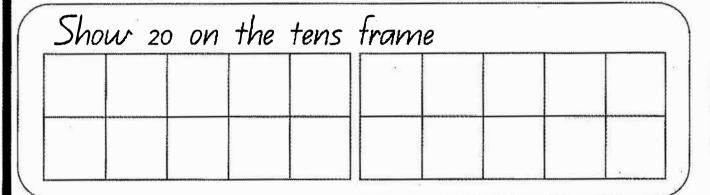

# TWENTY CONTROLL 20 Lovely Hearts

Colour 20 hearts

Colour 20 hearts

Colour 20 hearts

Write the number 20

20

Write the word 20

twenty