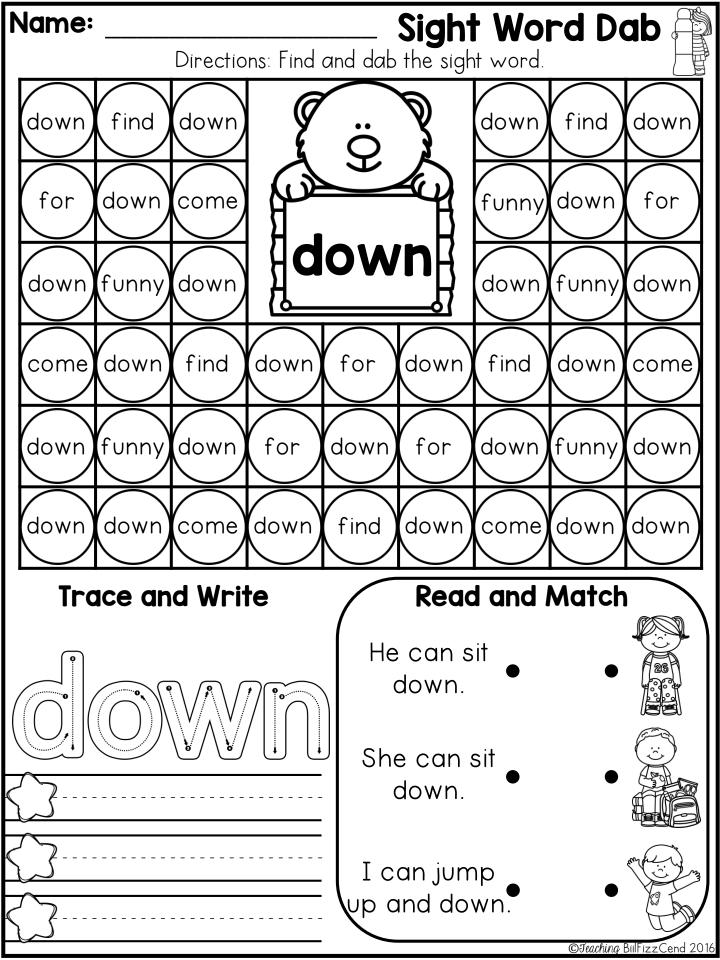

| Thursday             | 26/8 |
|----------------------|------|
| Phonics- Xx I spy    |      |
| Sight word- down     |      |
| Writing- Food        |      |
| Number sheets- Map   |      |
| History- Family Tree |      |

She only likes ice cream.