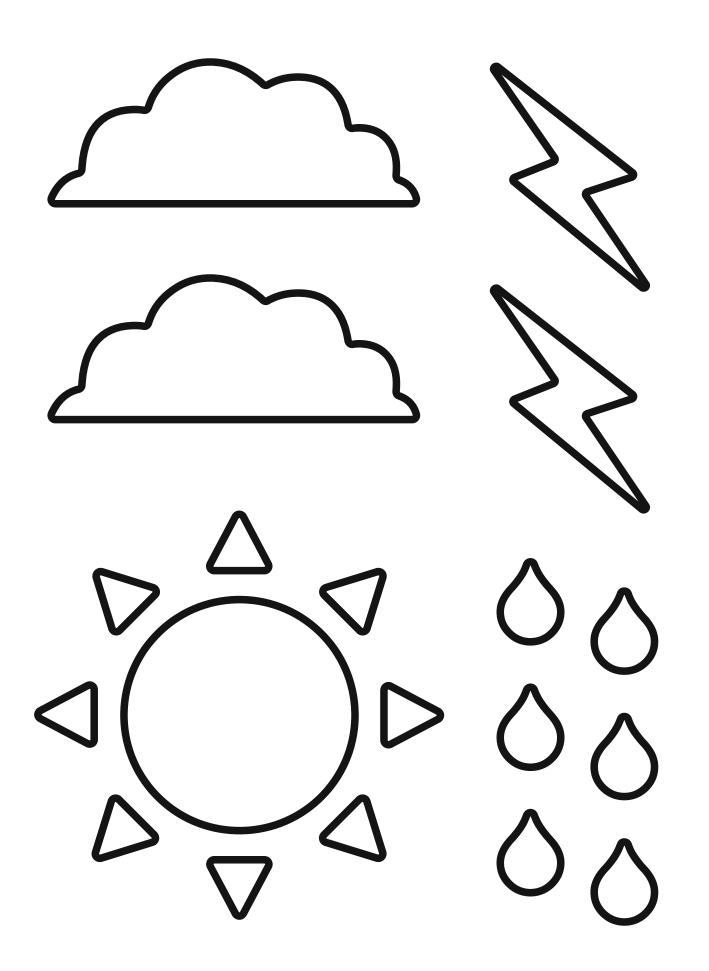

rts

Colour 20 hearts

Write the number 20

20

Write the word 20

twenty



What number comes before 20?



What number comes after 20?

Draw 20 lovely hearts



# TUESCOY



Name: \_\_\_\_\_ Date: \_\_\_\_\_

Colour the pictures that begin with a 'v' sound.





# Days of the Week

Cut out the days of the week and put them in the correct order in the boxes below. The first day has been filled in.



Monday

Wednesday

Saturday

Friday

Tuesday

Thursday





# Comparing Dyferent Sizes

## Colour the object that answers the question.

Which animal is heaviest?



0





Which one is shortest?

Which fruit is longest?





Which vehicle is lightest?

Which tool is the biggest?





Teach IIIS



Wednesday



# 'W' Is for Weather

Cut out the shapes and use them to make a weather scene.







# Visualising

| I am learning to visualise (make pictures in n | ny mind) while $I$ read, to help me understand tex | ts.                        |
|------------------------------------------------|----------------------------------------------------|----------------------------|
| Title:                                         |                                                    |                            |
|                                                |                                                    |                            |
|                                                |                                                    |                            |
|                                                |                                                    |