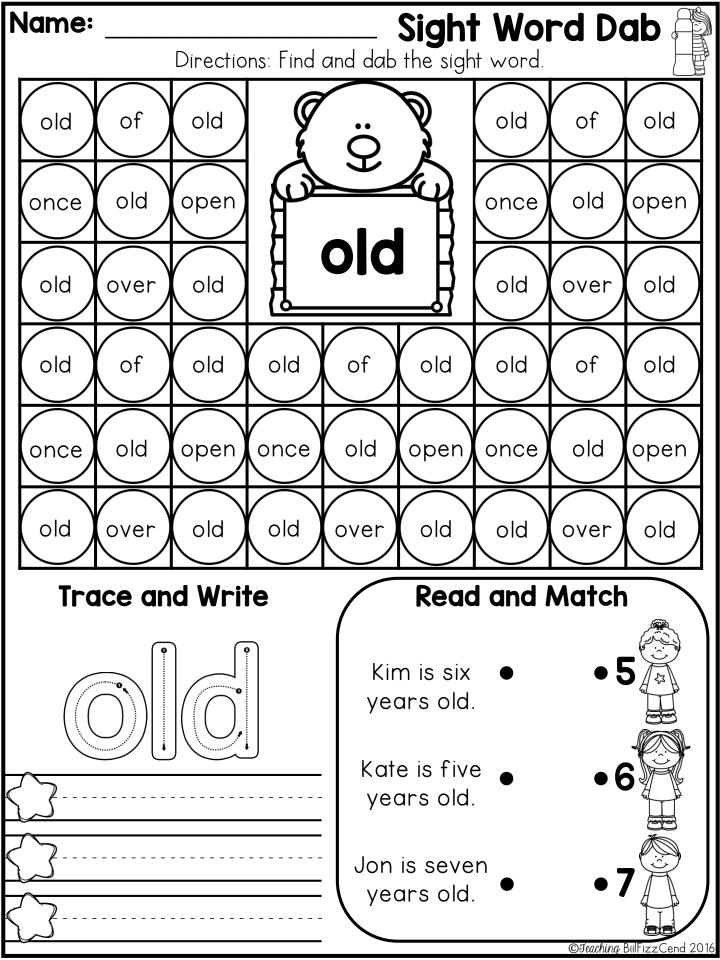

| Name:              |         | Find | d and dab | SIGH<br>the sight v | IT WOR  | D DAB    |      |
|--------------------|---------|------|-----------|---------------------|---------|----------|------|
| on                 | only    | old  |           |                     |         | some     | can  |
| once               | on      | some |           |                     | only    | only     | of   |
| old                | only    | does | Or        |                     | on      | old      | once |
| some               | only    | on   | have      | mum                 | does    | once     | only |
| only               | only    | old  | of        | and                 | once    | on       | mum  |
| on                 | old     | on   | only      | only                | of      | old      | on   |
| Trace an           | d Write |      |           |                     | Read a  | nd Match |      |
|                    |         |      |           | I only h            | ave one | apple.   |      |
|                    |         |      |           | I only h            | ave one | bed.     |      |
| <b>\frac{1}{5}</b> |         |      |           | He only             | has one | dog.     |      |

She only likes ice cream.