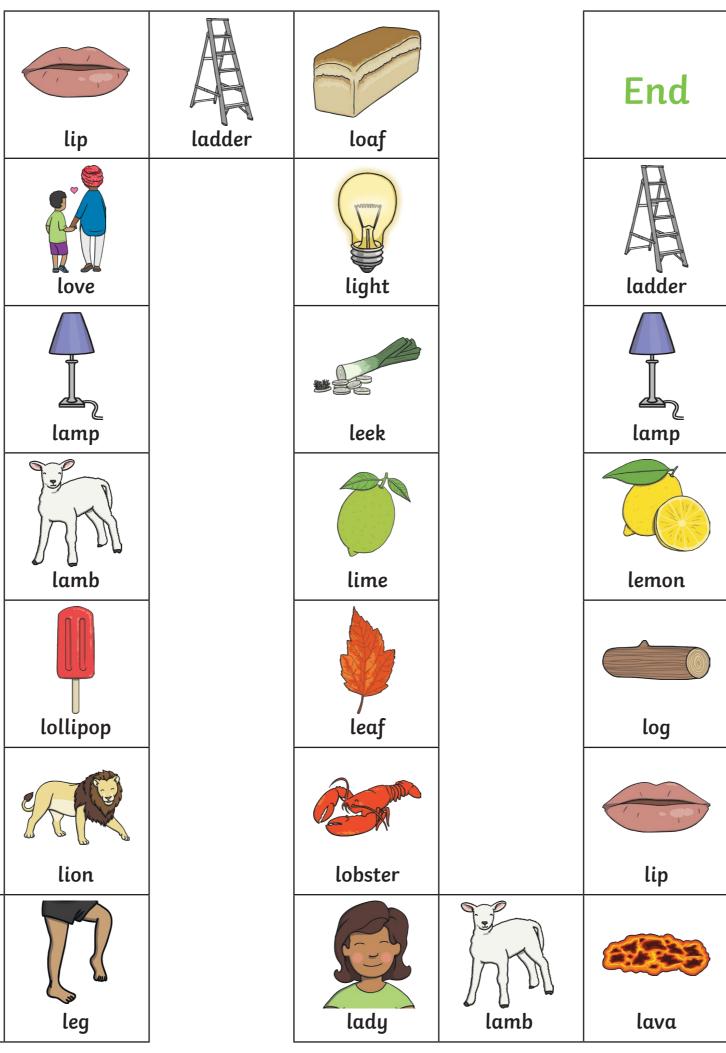

# Initial 'L' Sound Board Game

Roll a dice, move and read aloud the **Initial** 'L' Sound shown on the board. The first player to complete the board wins!

# Start lady lava lemon lobster log

lily

litter