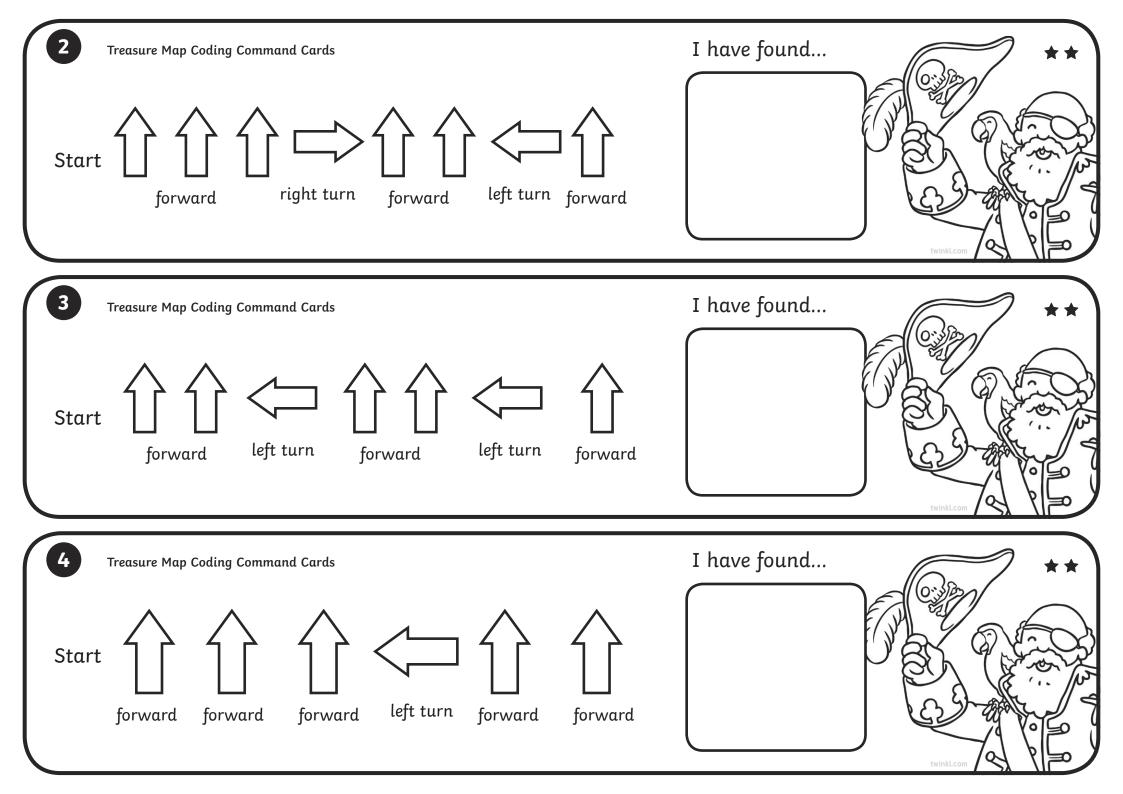

|
|                                                      |                                                       |
|                                                      |                                                       |
|                                                      |                                                       |
|                                                      |                                                       |

Thursday



# Final Sound I Spy 🗴











Some food is good for your body. You can eat good, healthy food every day.

Some food is not good for your body. This unhealthy food should only be eaten sometimes.

Colour the food that is good for your body.



Draw a picture of your favourite healthy food.

# Treasure Map Coding















# Start lady lava lemon lobster log

lily

litter



# Initial 'L' Sound Board Game

Roll a dice, move and read aloud the **Initial** 'L' Sound shown on the board. The first player to complete the board wins!









# The Longest and the Shortest

| Name: Teach THS                                                       |  |  |
|-----------------------------------------------------------------------|--|--|
| Number the objects 1, 2, 3, 4, 5 in the order of shortest to longest. |  |  |
| Colour the longest object White blue Colour the shortest object red   |  |  |
|                                                                       |  |  |
|                                                                       |  |  |
|