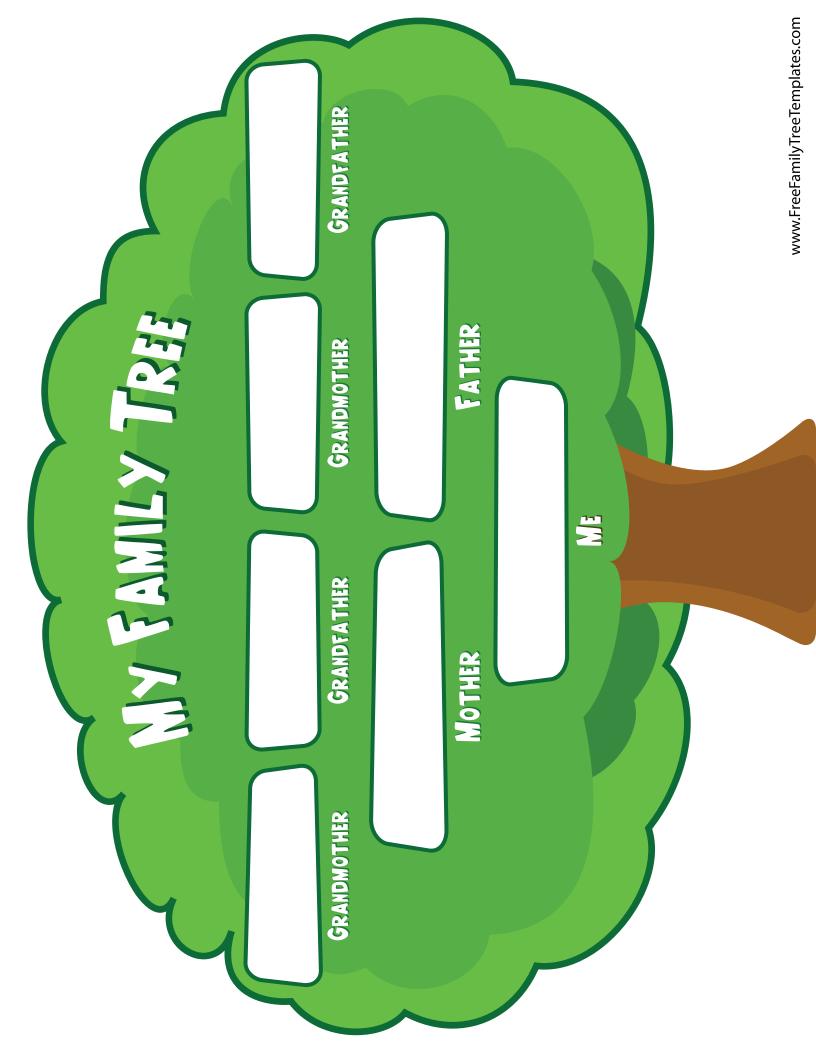

| Thursday             | 26/8 |
|----------------------|------|
| Phonics- Xx I spy    |      |
| Sight word- down     |      |
| Writing- Food        |      |
| Number sheets- Map   |      |
| History- Family Tree |      |