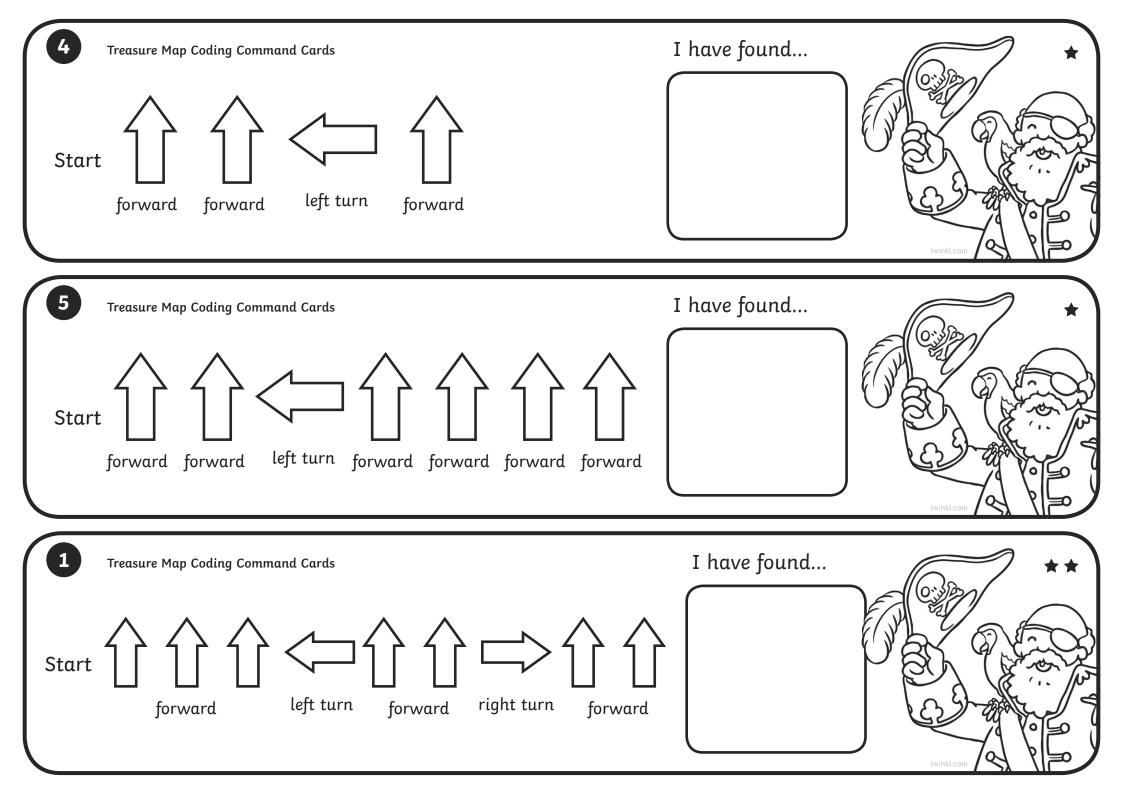

|
|                                                      |                                                       |
|                                                      |                                                       |
|                                                      |                                                       |
|                                                      |                                                       |

Thursday



# Final Sound I Spy 🗴











Some food is good for your body. You can eat good, healthy food every day.

Some food is not good for your body. This unhealthy food should only be eaten sometimes.

Colour the food that is good for your body.



Draw a picture of your favourite healthy food.

# Treasure Map Coding















# Start lady lava lemon lobster log

lily

litter



# Initial 'L' Sound Board Game

Roll a dice, move and read aloud the **Initial** 'L' Sound shown on the board. The first player to complete the board wins!









# The Longest and the Shortest

| Name: Teach THS                                                       |  |  |
|-----------------------------------------------------------------------|--|--|
| Number the objects 1, 2, 3, 4, 5 in the order of shortest to longest. |  |  |
| Colour the longest object White blue Colour the shortest object red   |  |  |
|                                                                       |  |  |
|                                                                       |  |  |
|