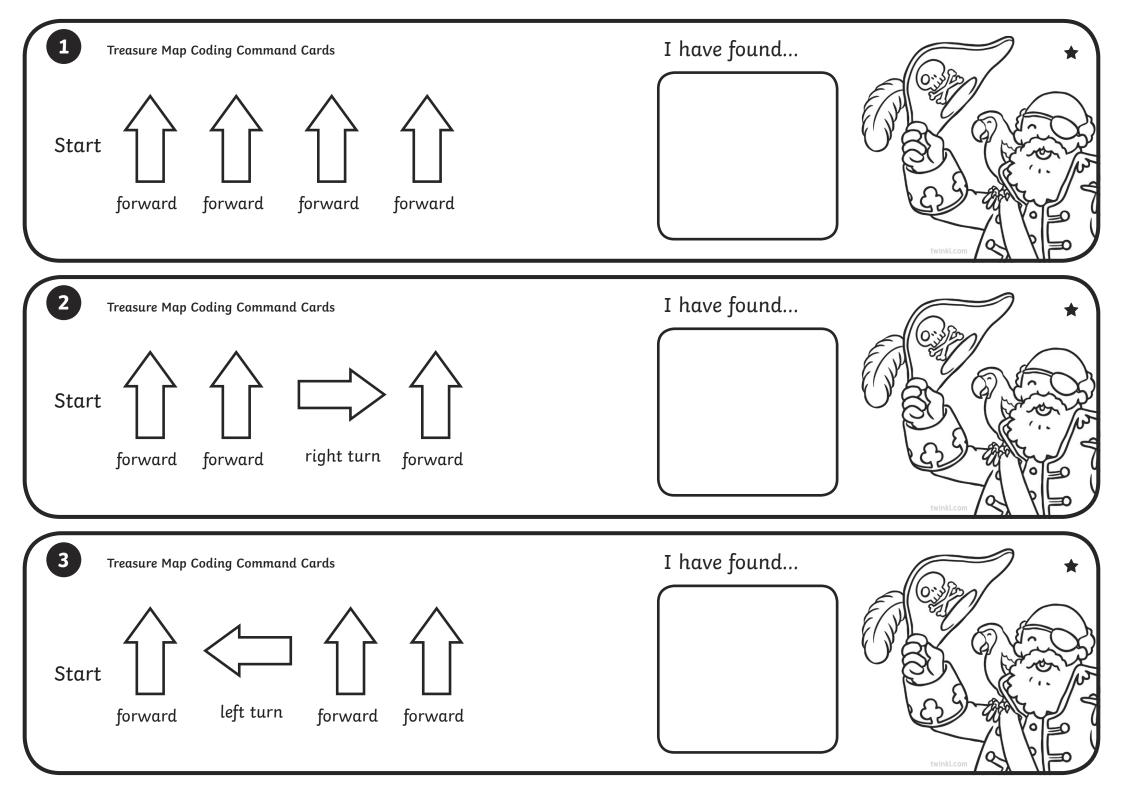

|
|                                                      |                                                       |
|                                                      |                                                       |
|                                                      |                                                       |
|                                                      |                                                       |

Thursday



# Final Sound I Spy 🗴











Some food is good for your body. You can eat good, healthy food every day.

Some food is not good for your body. This unhealthy food should only be eaten sometimes.

Colour the food that is good for your body.



Draw a picture of your favourite healthy food.

# Treasure Map Coding















# Start lady lava lemon lobster log

lily

litter



# Initial 'L' Sound Board Game

Roll a dice, move and read aloud the **Initial** 'L' Sound shown on the board. The first player to complete the board wins!









# The Longest and the Shortest

| Name: Teach THS                                                       |  |  |
|-----------------------------------------------------------------------|--|--|
| Number the objects 1, 2, 3, 4, 5 in the order of shortest to longest. |  |  |
| Colour the longest object White blue Colour the shortest object red   |  |  |
|                                                                       |  |  |
|                                                                       |  |  |
|