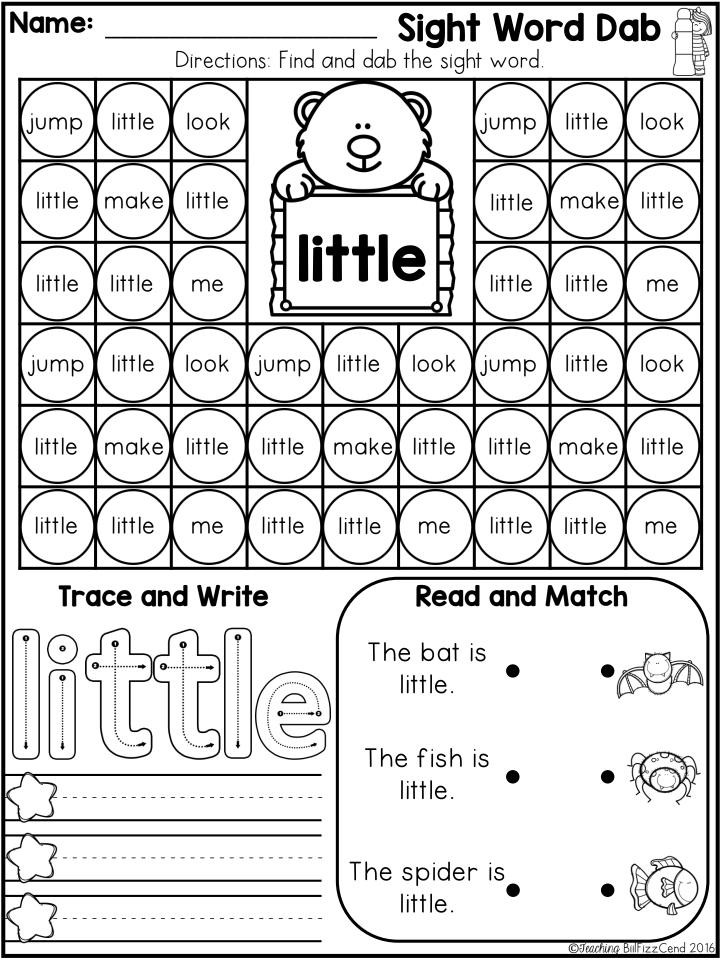

| Name:              |         | Find | d and dab | SIGH<br>the sight v | IT WOR  | D DAB    |      |
|--------------------|---------|------|-----------|---------------------|---------|----------|------|
| on                 | only    | old  |           |                     |         | some     | can  |
| once               | on      | some |           |                     | only    | only     | of   |
| old                | only    | does | Or        |                     | on      | old      | once |
| some               | only    | on   | have      | mum                 | does    | once     | only |
| only               | only    | old  | of        | and                 | once    | on       | mum  |
| on                 | old     | on   | only      | only                | of      | old      | on   |
| Trace an           | d Write |      |           |                     | Read a  | nd Match |      |
|                    |         |      |           | I only h            | ave one | apple.   |      |
|                    |         |      |           | I only h            | ave one | bed.     |      |
| <b>\frac{1}{5}</b> |         |      |           | He only             | has one | dog.     |      |

She only likes ice cream.

# little