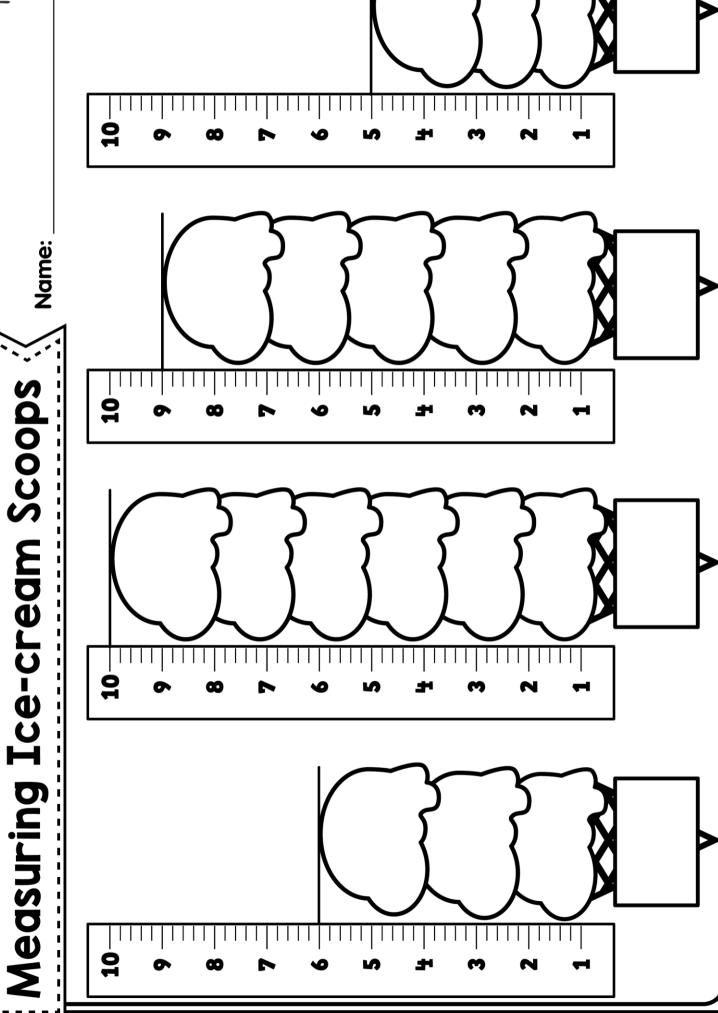

# Measure the Objects

| Name:  |            |   |   |   | _ |   |   |          | Teach THIS |
|--------|------------|---|---|---|---|---|---|----------|------------|
| 1      | 2          | 3 | 4 | 5 | 6 | 7 | 8 | 9        | 10         |
|        |            |   |   |   |   |   | 1 |          |            |
| 1      | 2          | 3 | 4 | 5 | 6 | 7 | 8 | 9        | 10         |
|        |            |   |   |   |   |   |   |          |            |
| 1      | 2          | 3 | 4 | 5 | 6 | 7 | 8 | 9        | 10         |
|        |            |   |   |   |   |   |   |          |            |
| 1      | 2          | 3 | 4 | 5 | 6 | 7 | 8 | 9        | 10         |
|        | <b>}</b> } |   |   |   |   |   |   |          |            |
| 1      | 2          | 3 | 4 | 5 | 6 | 7 | 8 | 9        | 10         |
| $\Box$ |            |   |   |   |   |   |   |          |            |
|        |            |   |   |   |   |   |   | <b>)</b> |            |