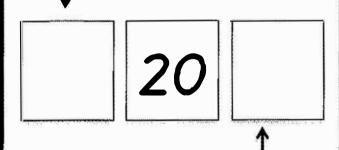

What number comes before 20?

What number comes after 20?

Draw 20 lovely hearts